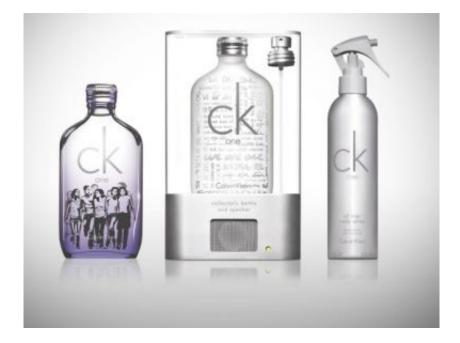

From CK One website: "The iconic CK One limited edition bottle decorated with the message "we are one" message in many languages. A removable mp3 speaker is housed in the base of the packaging"