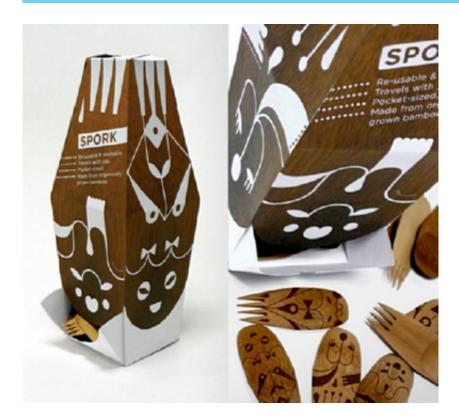

## **SPORK**

Packaging designed by Janine Rewell.

Reference: http://lovelypackage.com/spork/, http://www.janinerewell.com/spork.html

Credits:

Country: Finland

Designer: Janine Rewell

| This document was created by www.packagingdesignarchive.org |  |  |  |
|-------------------------------------------------------------|--|--|--|