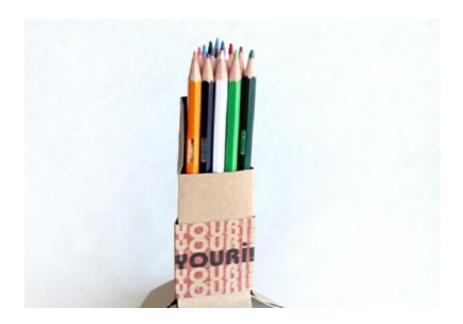

Once opened, this pack of colour pancils (projected by Mireille St-Pierre) becomes its s upport.

Reference: http://labdi.uqam.ca/packaging/

Credits:

Country: Canada Year: 2007

**School:** UQAM UniversitÃ" du Québec à Montréal (Montréal, Canada)