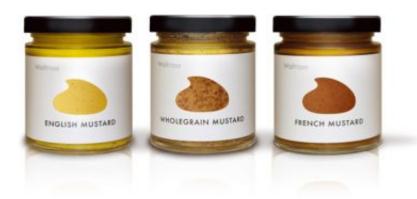

Designed for Waitrose by Lewis Moberly, die-cut windows for Waitrose mustard range.

Reference: http://www.lewismoberly.com

Credits:

Country: UK

**Agency:** Lewis Moberly

**Designer:** Lewis Moberly

| This document was created by www.packagingdesignarchive.org |  |  |  |
|-------------------------------------------------------------|--|--|--|