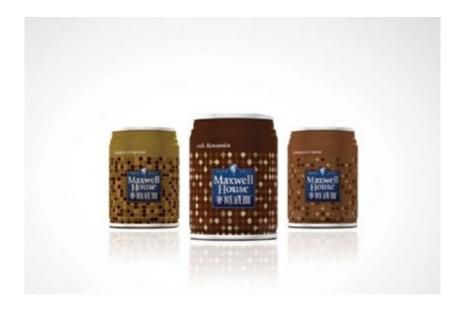

On the go coffee boosts for the modern and young working adults.

Reference: http://www.3dotr.com/

Credits:

Country: China

Agency: 3DOTR Design Collective

Designer: Mily Nguyen and Peter

McClelland

| This document was created by www.packagingdesignarchive.org |  |  |  |
|-------------------------------------------------------------|--|--|--|