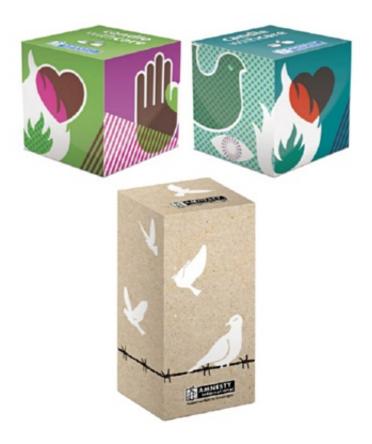

From Studio Kluif webiste: "Until now all of Amnesty's products were available only directly from the company itself but now, for the first time, Amnesty will ally itself with the biggest retailers of The Netherlands to sell a line of jar candles: ?Candle with care' de signed by Kluif. The graphic illustrations' main themes are love, luck, strength and passion. A positive gift for winter days."