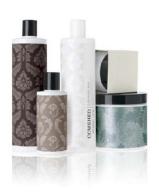

Inspired by the interiors of babington house, Pearlfisher's beautiful design use wallpaper patterns of differing colors and texture to echo the benefit and ingredient of each product. A touch of warmth is added through yhe understated, mischievous copy, which demostratea s unique sense of humor.