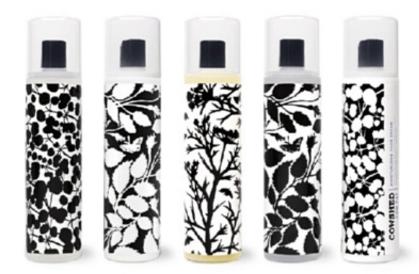

Inspired by the interiors of babington house, Pearlfisher's beautiful design use wallpaper patterns of differing colors and texture to echo the benefit and ingredient of each product. A touch of warmth is added through yhe understated, mischievous copy, which demostratea s unique sense of humor.