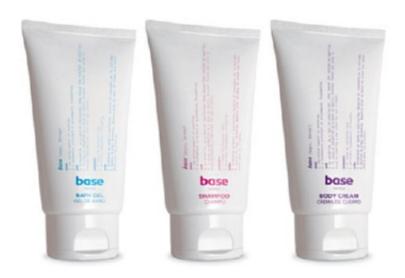

## Properties list:

end-user packaging
range of products
new product
information about content
cosmetics, beauty and toiletries
tube
plastics
minimal
contemporary
smooth
identity by system of colour
identity by typography

Reference: http://www.narrow-house.com

Credits:

Country: Spain

Agency: Narrow House

User: Base b

| This document was created by www.packagingdesignarchive.org |  |  |  |
|-------------------------------------------------------------|--|--|--|