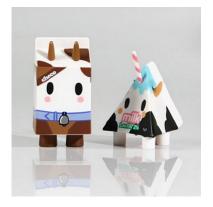

Funny milk toys by Toki Doki, inspired from diary product packagings. The Moofia is a new original 7 cm mini figure series from the immensely popular Simone Legno and tokidoki! These 8 new dairy-flavored characters accompany Mozzarella in her quest for schoolyard justice.