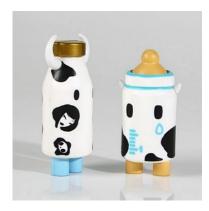

Funny milk toys by Toki Doki, inspired from diary product packagings. The Moofia is a new original 7 cm mini figure series from the immensely popular Simone Legno and tokidoki! These 8 new dairy-flavored characters accompany Mozzarella in her quest for schoolyard justice.