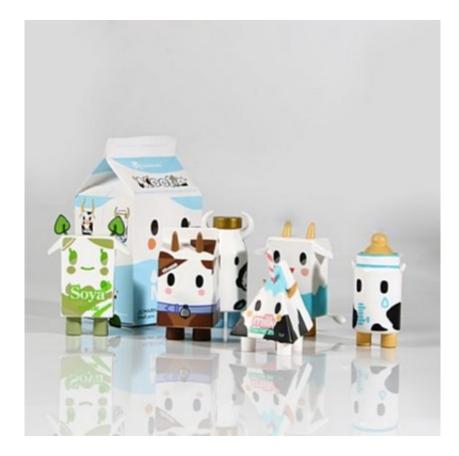

Funny milk toys by Toki Doki, inspired from diary product packagings. The Moofia is a new original 7 cm mini figure series from the immensely popular Simone Legno and tokidoki! These 8 new dairy-flavored characters accompany Mozzarella in her quest for schoolyard justice.