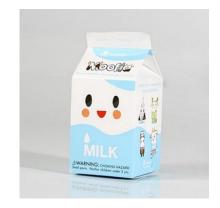

Funny milk toys by Toki Doki, inspired from diary product packagings. The Moofia is a new original 7 cm mini figure series from the immensely popular Simone Legno and tokidoki! These 8 new dairy-flavored characters accompany Mozzarella in her quest for schoolyard justice.