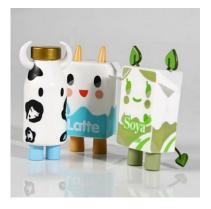

Funny milk toys by Toki Doki, inspired from diary product packagings. The Moofia is a new original 7 cm mini figure series from the immensely popular Simone Legno and tokidoki! These 8 new dairy-flavored characters accompany Mozzarella in her quest for schoolyard justice.