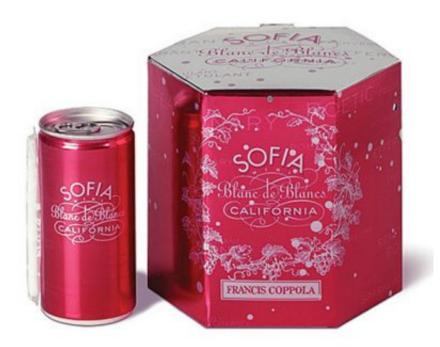

Designed by Francis Ford Coppola for Rosso & Bianco Winery: Sofia mini.

Reference:

http://www.franciscoppolawinery.com/#wines\_sofia , http://www.trendhunter.com/trends/single-serving-wine-in-a-can-francis-ford-coppola-presents-sofia-minis , http://www.trendhunter.com/photos/32968/1