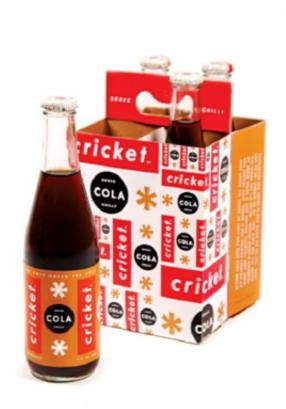

## **CRICKET COKE**

From The Powell Rogers Project site: "To introduce to world's first green tea cola, we created the name, brand identity, packaging and launch strategy. Cricket now has a significant following and can be found in stores up and down the West Coast."