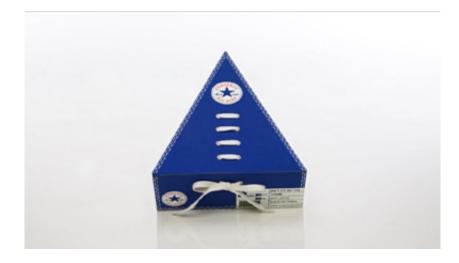

## **BABY STAR SHOE PACKAGING**

## From Ronny Poon website

: "A fun package for toddlers? Converse shoes. It helps improve ch ildren?s motor skills by allowing the child to lace-up the box. When 5 boxes are collected they can be placed together to form the Converse star."