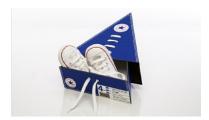

## **BABY STAR SHOE PACKAGING**

## From Ronny Poon website

: "A fun package for toddlers? Converse shoes. It helps improve ch ildren?s motor skills by allowing the child to lace-up the box. When 5 boxes are collected they can be placed together to form the Converse star."